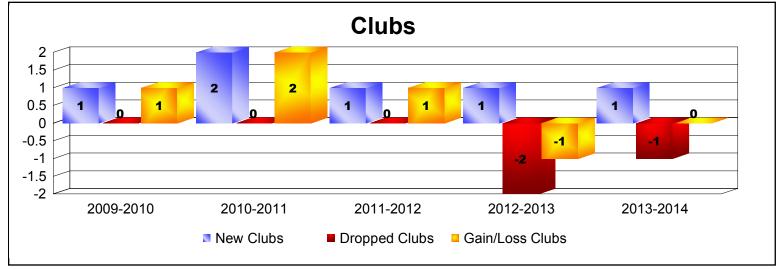

District 108IA1 As of June 2014 Cumulative

| Year      | New<br>Clubs | Dropped<br>Clubs | Gain/<br>Loss<br>Clubs | New<br>Members | Charter<br>Members | Reinstate<br>Members | Transfer<br>Members | Total<br>Member<br>Added | Total<br>Members<br>Dropped | Gain/<br>Loss<br>Members |
|-----------|--------------|------------------|------------------------|----------------|--------------------|----------------------|---------------------|--------------------------|-----------------------------|--------------------------|
| 2009-2010 | 1            | 0                | 1                      | 131            | 25                 | 9                    | 11                  | 176                      | -185                        | -9                       |
| 2010-2011 | 2            | 0                | 2                      | 132            | 64                 | 9                    | 12                  | 217                      | -201                        | 16                       |
| 2011-2012 | 1            | 0                | 1                      | 126            | 24                 | 13                   | 6                   | 169                      | -253                        | -84                      |
| 2012-2013 | 1            | -2               | -1                     | 122            | 22                 | 7                    | 26                  | 177                      | -244                        | -67                      |
| 2013-2014 | 1            | -1               | 0                      | 121            | 24                 | 8                    | 11                  | 164                      | -186                        | -22                      |
| Average   | 1            | -1               | 1                      | 126            | 32                 | 9                    | 13                  | 181                      | -214                        | -33                      |