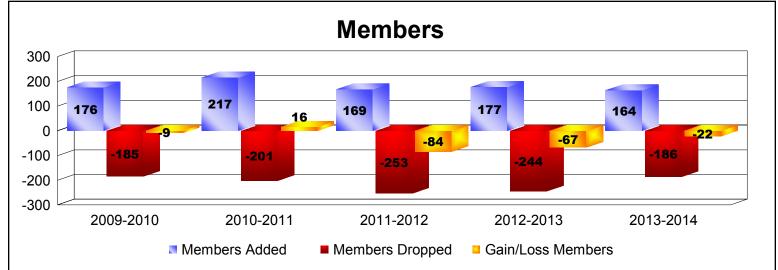

District 108IA1 As of June 2014 Cumulative

| Year      | New<br>Clubs | Dropped<br>Clubs | Gain/<br>Loss<br>Clubs | New<br>Members | Charter<br>Members | Reinstate<br>Members | Transfer<br>Members | Total<br>Member<br>Added | Total<br>Members<br>Dropped | Gain/<br>Loss<br>Members |
|-----------|--------------|------------------|------------------------|----------------|--------------------|----------------------|---------------------|--------------------------|-----------------------------|--------------------------|
| 2009-2010 | 1            | 0                | 1                      | 131            | 25                 | 9                    | 11                  | 176                      | -185                        | -9                       |
| 2010-2011 | 2            | 0                | 2                      | 132            | 64                 | 9                    | 12                  | 217                      | -201                        | 16                       |
| 2011-2012 | 1            | 0                | 1                      | 126            | 24                 | 13                   | 6                   | 169                      | -253                        | -84                      |
| 2012-2013 | 1            | -2               | -1                     | 122            | 22                 | 7                    | 26                  | 177                      | -244                        | -67                      |
| 2013-2014 | 1            | -1               | 0                      | 121            | 24                 | 8                    | 11                  | 164                      | -186                        | -22                      |
| Average   | 1            | -1               | 1                      | 126            | 32                 | 9                    | 13                  | 181                      | -214                        | -33                      |